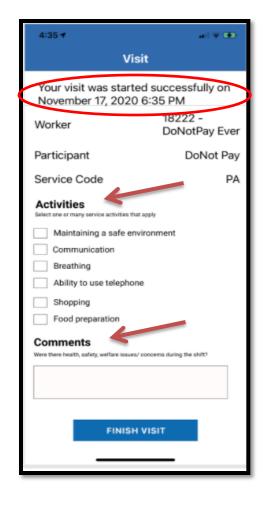

#### **Activity Documentation**

On the next screen you will see the confirmation that your visit has started successfully

#### **Activity Documentation**

You will be able to add service documentation to the visit by using the checkboxes under Activities.

The activities listed will be based on the service code selected. In addition to being able to select the activities, you will also be able to enter in Comments for the Visit

You will be able to see and select activities for the visit up until you click the Finish Visit

You may need to scroll down the screen to see the full list of activities, comment box and Finish Visit button

### Finalizing your Electronic Visit Verification

To complete the verification of your visit into the application. You will be able to complete and/or finish selecting your Activities for Documentation.

Once you have finished your Activities for Documentation you can and select the Finish Visit button

| 4:35 -                                                   | 4:35 <b>-</b>              |  |  |  |  |
|----------------------------------------------------------|----------------------------|--|--|--|--|
| Vis                                                      | sit                        |  |  |  |  |
| Your visit was starte<br>November 17, 2020               |                            |  |  |  |  |
| Worker                                                   | 18222 -<br>DoNotPay Ever   |  |  |  |  |
| Participant                                              | DoNot Pay                  |  |  |  |  |
| Service Code                                             | PA                         |  |  |  |  |
| Activities<br>Select one or many service activities that | rt apply                   |  |  |  |  |
| Maintaining a safe en                                    | vironment                  |  |  |  |  |
| Communication                                            |                            |  |  |  |  |
| Breathing                                                |                            |  |  |  |  |
| Ability to use telephon                                  | le                         |  |  |  |  |
| Shopping                                                 |                            |  |  |  |  |
| Food preparation                                         |                            |  |  |  |  |
| Comments<br>Were there health, safety, welfare issues    | concerns during the shift? |  |  |  |  |
| Notes on concerns                                        |                            |  |  |  |  |
| FINISH                                                   | VISIT                      |  |  |  |  |
|                                                          | _                          |  |  |  |  |