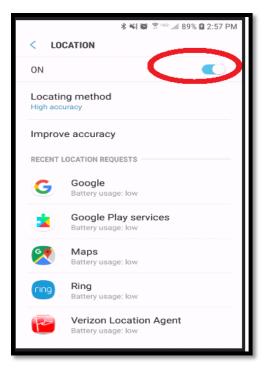

If your device does not ask you to allow Location, you can activate your Locations through the Settings menu on your device. Find the location and activate it.