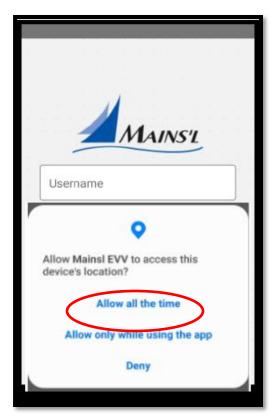

## Allow access to your location

Device location settings must be enabled when using this application.

Once you open the application, your device will ask you to allow the application to use your location, select Allow.

If your device does not ask you to allow Location, you can activate your Locations through the Settings menu on your device. Find the location and activate it.