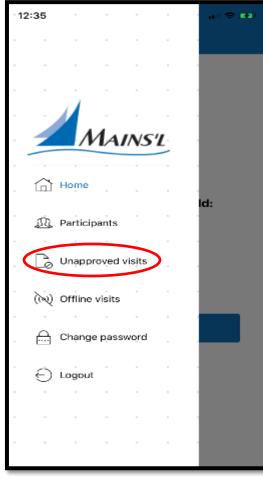

# **Review of Unapproved Electronic Visit**

To review the unapproved time sheets, select Unapproved Visits from the menu

This will take you to all your unapproved visit checks.

Note: The user will select the Hamburger menu to go back to the previous menu