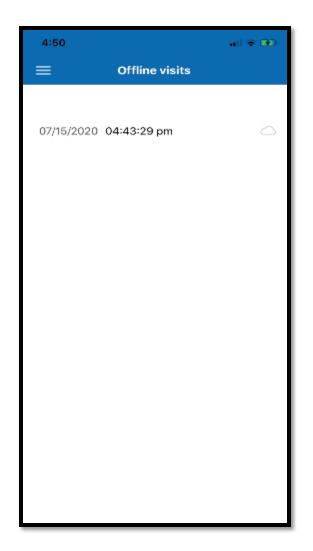

To view saved visits while not accessing the Internet

1.Click on the menu

2.Select Offline visits

This will show you a list of all visits that are saved and will be synchronized with the system when you are connected to the Internet again.

You can only check the verifications of saved visits. There may be several pages to review