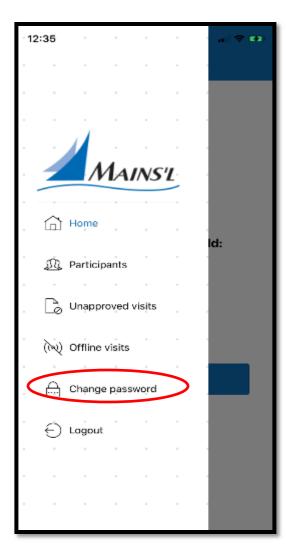

#### Changing your Password

To change your password, select the Change password option

1.Enter your current password
2.Enter new password
3.Confirm the new password
4.Click on the Save button

| 4          | 1:51                 |          |       |         |         |        | ni 🗢 🖸  | Ð |
|------------|----------------------|----------|-------|---------|---------|--------|---------|---|
| ≡ Settings |                      |          |       |         |         |        |         |   |
|            |                      |          |       |         |         |        |         | - |
|            |                      |          |       |         |         |        |         | - |
|            |                      |          |       |         |         |        |         | - |
|            | INFO: Y<br>to be at  | ole to c | hange | it. Nev | v passv | vord m | ust     | - |
|            | be type<br>"Repeat   | d twice  | and m | nust be | the sa  | me as  |         | - |
|            | lf you ha<br>be able |          |       |         |         | you w  | ill not | - |
|            |                      |          |       |         |         |        |         | - |
|            | Curre                | ent pa   | sswor | d       |         |        |         | - |
|            | -                    |          |       |         |         |        |         | - |
|            | New                  | passw    | ord   |         |         |        |         |   |
|            |                      | -        | -     | -       | -       | -      |         | - |
|            | Repe                 | at pas   | sword | ł       |         |        |         |   |
|            | -                    | -        | -     | -       | -       | - 1    | -       | - |
|            |                      |          | Ś     | SAVE    |         |        |         | - |
|            |                      |          |       |         |         |        |         |   |
|            |                      |          |       |         |         |        |         | - |