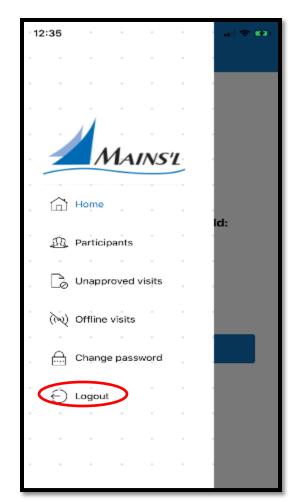

# Log out of the Application

You can log out of the application at any time by clicking the Log out button at the bottom of the menu