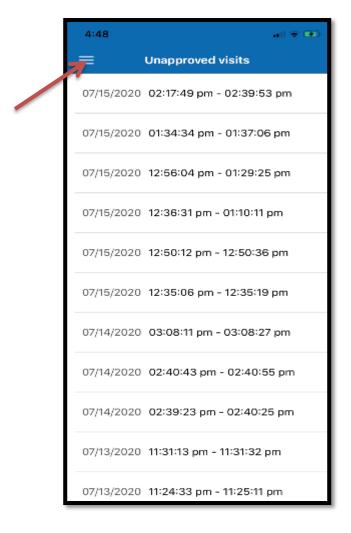

# **Review of Unapproved Electronic Visit**

To review the unapproved time sheets, select Unapproved Visits from the menu

This will take you to all your unapproved visit checks.

Note: The user will select the Hamburger menu to go back to the previous menu