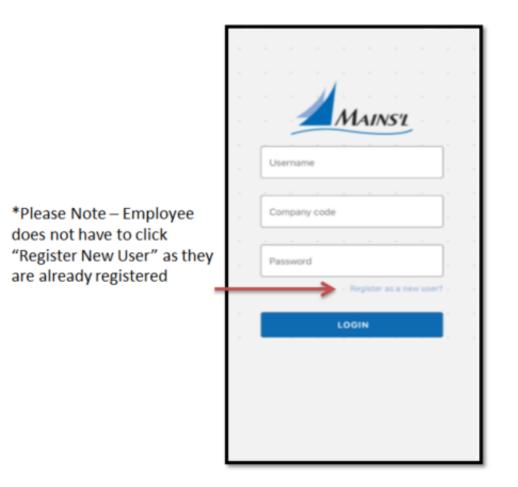

#### Opening the application

Once the application is installed, click on the icon to open it. Log in with your username, company code and password. \* If the user doesn't have credentials, please contact your company admin for assistance