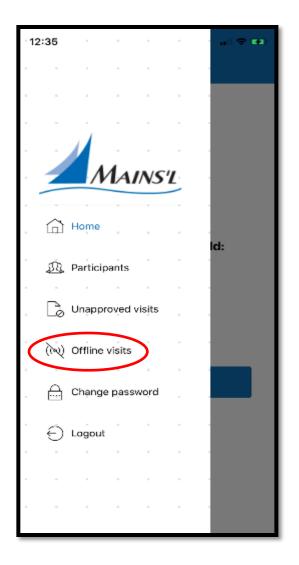

# Entering visitor checks when you do not have access to the Internet

You can start and finish your electronic visit verification even when you do not have access to the internet. This is considered an Offline visit

To view saved visits while not accessing the Internet

1.Click on the menu

2.Select Offline visits

This will show you a list of all visits that are saved and will be synchronized with the system when you are connected to the Internet again.

You can only check the verifications of saved visits. There may be several pages to review