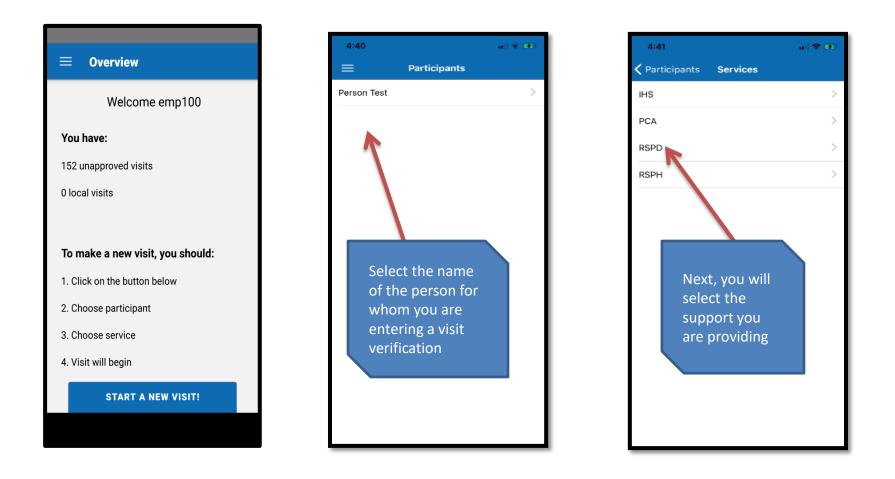

# Start your electronic visit verification

Once you are logged in, you will see an overview screen, to start your visit click on Start a New Visit

#### **Activity Documentation**

On the next screen you will see the confirmation that your visit has started successfully