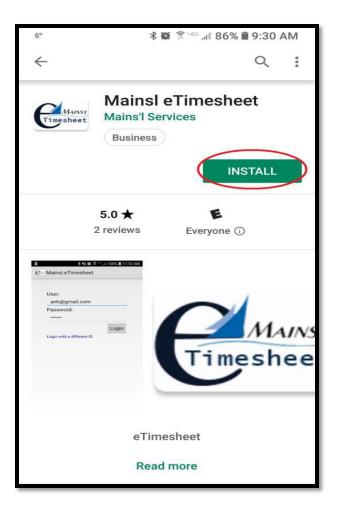

# Install and open the application

You must then click on the Install button to add the application to your device.

Once the application is installed, you will click Open to start using it.

To open the application once installed, click on the icon on the screen of your phone