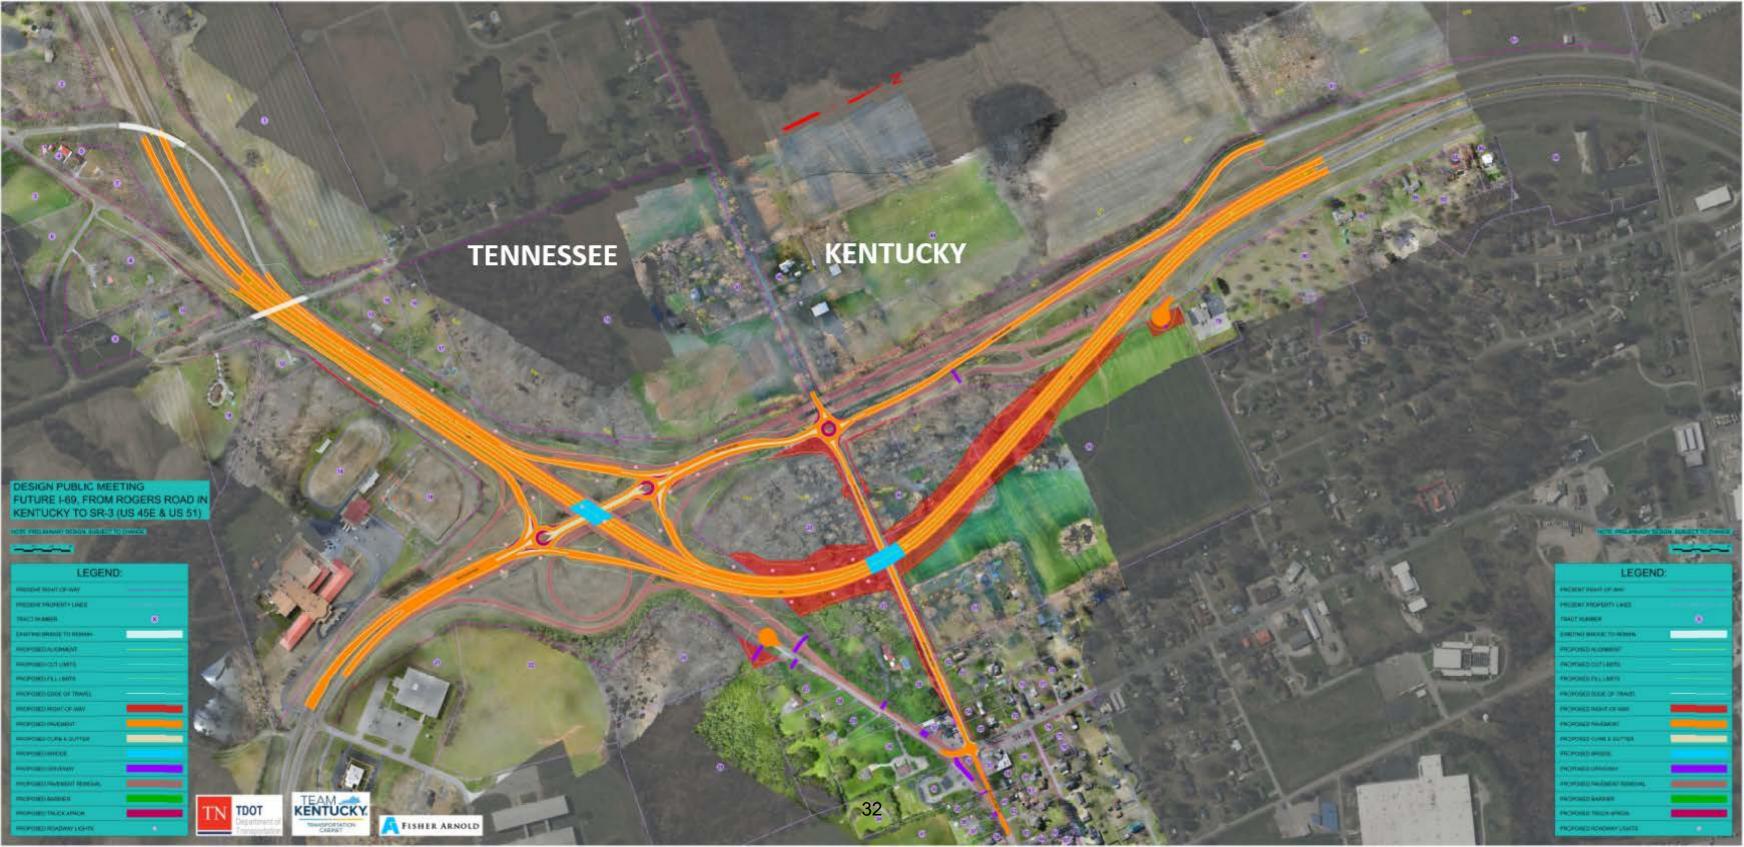

#### 2. REGIONAL TRANSPORTATION COMMITTEE

Vice Chair Cooper called on Mr. Jon Young for the Transportation Committee report. Mr. Young reported the Public Transportation Coordination meeting was on Wednesday February 26. This meeting is a requirement for the FY26 public transportation planning grant. The purpose of the meeting is to discuss available public transportation services in the region, discussion coordination efforts between agencies to possibly fill gaps in service and discuss any issues or potential solutions to improve services. Several agencies were represented from the region.

On pages 71-73 of the board packet, is a resolution authorizing the PADD to file a funding application with KYTC's Office of Transportation Delivery and the Federal Transit Administration. This resolution authorizes PADD to apply for rural transit planning funds and approves the local share required for the 80/20 match. This program provides funding that allows the PADD to assist with transportation planning efforts which includes the three local transit authorities and the Section 5310 agencies including senior centers. Mr. Young stated this would require Board approval.

PADD staff is in the process of meeting with elected officials for Project Prioritization to rank and prioritize projects in collaboration with KYTC District 1 to get their input on local road projects as part of the Transportation Cabinet's Strategic Highway Investment Formula for Tomorrow or SHIFT.

The Regional Transportation Committee last met on December 10, 2024, and had guest speaker, Carrie Nelsen from IDOT, speak on the upcoming I-24 bridge repair project. The next Committee Meeting is scheduled for March 18th at 10:30 a.m. at the PADD and a tentative agenda is on page 74. This meeting will focus on project prioritization and the ongoing SHIFT process.